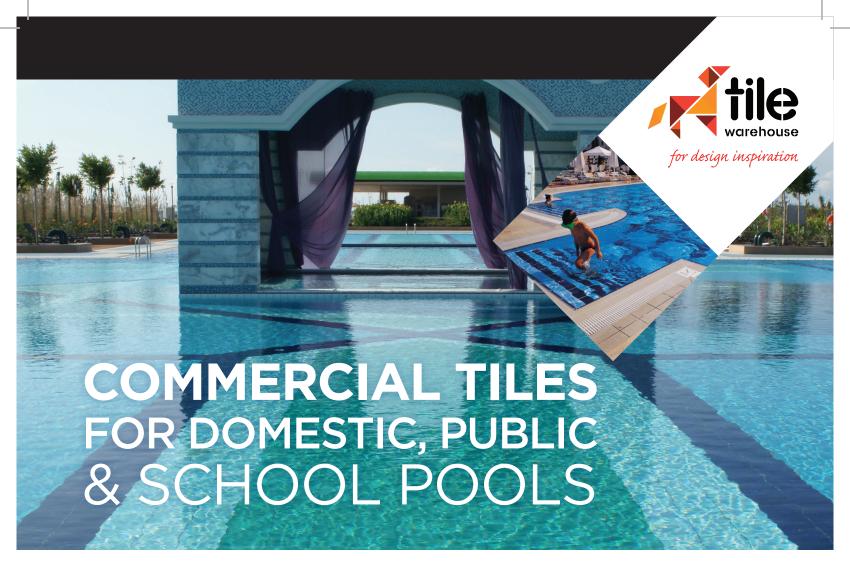

# SERAPOOL, the latest range of Commercial pool tiles suitable for Olympic, School and Domestic pools.

Serapool tile is dedicated to architectural design with materials that guarantee high technical performance and longevity. Made from porcelain, they are specifically designed to meet and exceed the technical requirements of Commercial Pools. Suitable for the smallest Residential pool right through to Olympic sized pools.

The standard tile size is 125x250mm and all accessories and special pieces are modular and interchangeable.