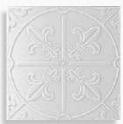

# frending: HAMPTONS STYLE

Classic, yet relaxed. Soft neutrals paired together usually grounded by grey or white. A classic, coastal influenced style.

We Recommend:
Windsor
in Stone

Delicate and timeless, the feminine look of Windsor will slot right in to a Hamptons style home.