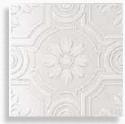

# frending: HAMPTONS STYLE

Classic, yet relaxed. Soft neutrals paired together usually grounded by grey or white. A classic, coastal influenced style.

We Recommend:
Windsor
in Stone

Delicate and timeless, the feminine look of Windsor will slot right in to a Hamptons style home.