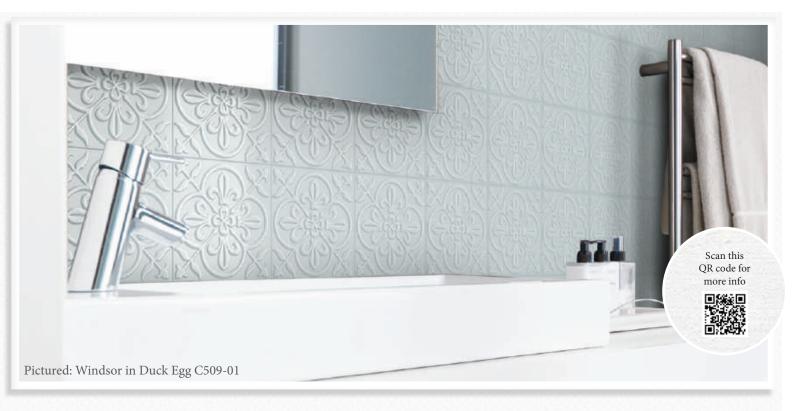

# frending: HAMPTONS STYLE

Classic, yet relaxed. Soft neutrals paired together usually grounded by grey or white. A classic, coastal influenced style.

We Recommend:
Windsor
in Stone

Delicate and timeless, the feminine look of Windsor will slot right in to a Hamptons style home.