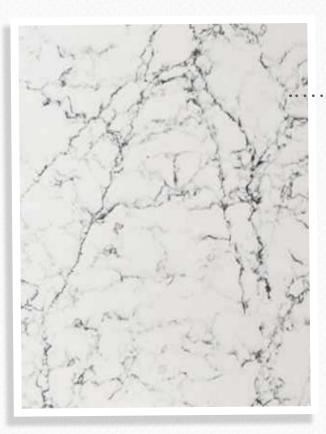

### Benchtops

Marble or marble look benchtops add an instant touch of class.

Timber

Timber features whether in flooring or benchtops are a no-brainer for a modern space. It makes any space feel like home.