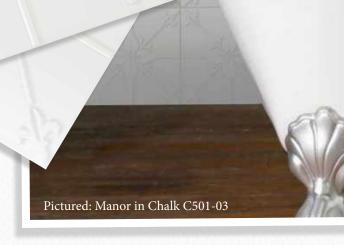

Manor in Chalk

Bring that vintage element in to your space with this classic pressed metal design.