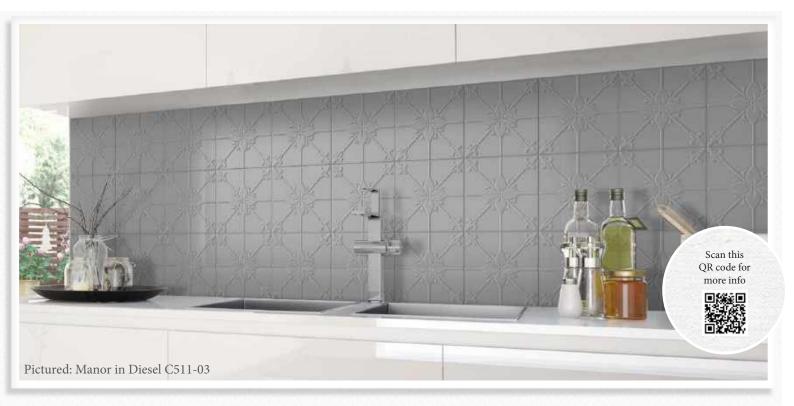

C513-03 Dove (satin)

C502-03 *Ice* (*gloss*)

C506-03 Sterling (gloss)

C510-03 Stone (satin)

C514-03 Inkwell (satin)

C503-03 Bone (satin)

C507-03 Pepper (matte)

C511-03 Diesel (satin)