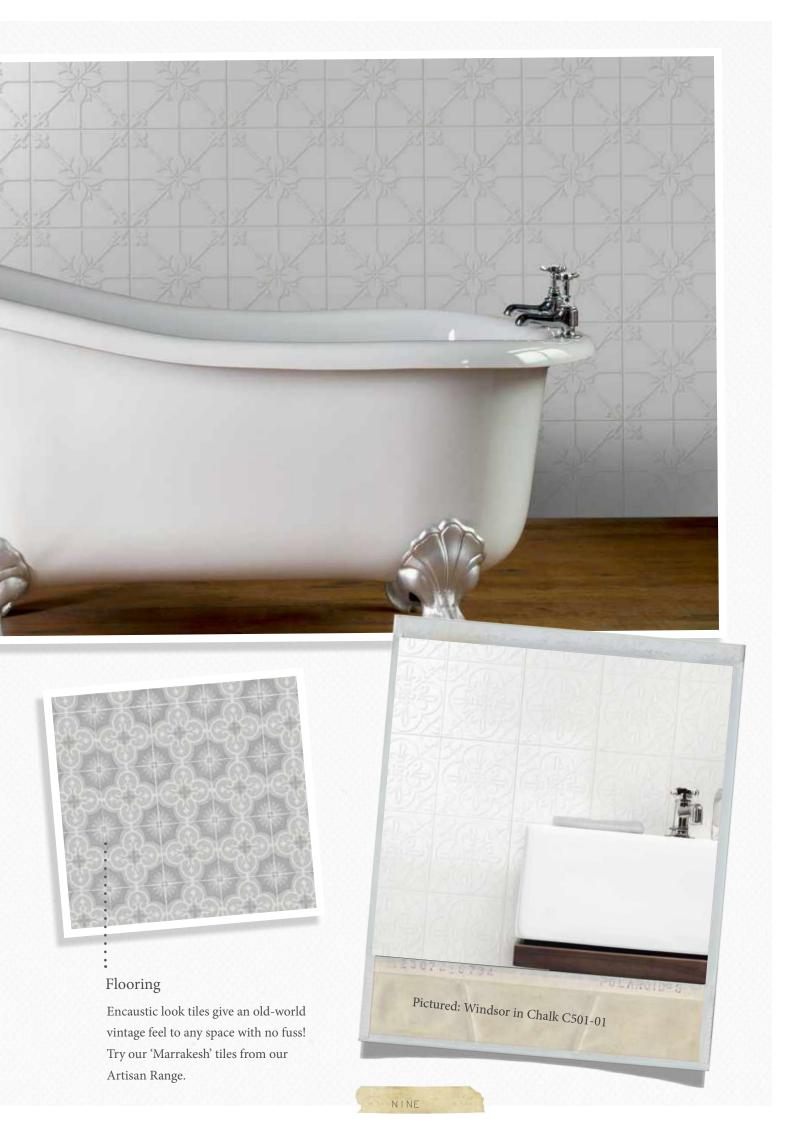

# frending: HAMPTONS STYLE

Classic, yet relaxed. Soft neutrals paired together usually grounded by grey or white. A classic, coastal influenced style.

We Recommend:
Windsor
in Stone

Delicate and timeless, the feminine look of Windsor will slot right in to a Hamptons style home.

### Cabinetry

It's hard to imagine a classic kitchen without shaker style cabinetry. Modernise with stainless steel handles or warm it up with some brass.

C501-01 Chalk (matte)

C505-01 Cloud (satin)

C509-01 Duck Egg (satin)