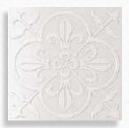

# frending: HAMPTONS STYLE

Classic, yet relaxed. Soft neutrals paired together usually grounded by grey or white. A classic, coastal influenced style.

We Recommend:
Windsor
in Stone

Delicate and timeless, the feminine look of Windsor will slot right in to a Hamptons style home.