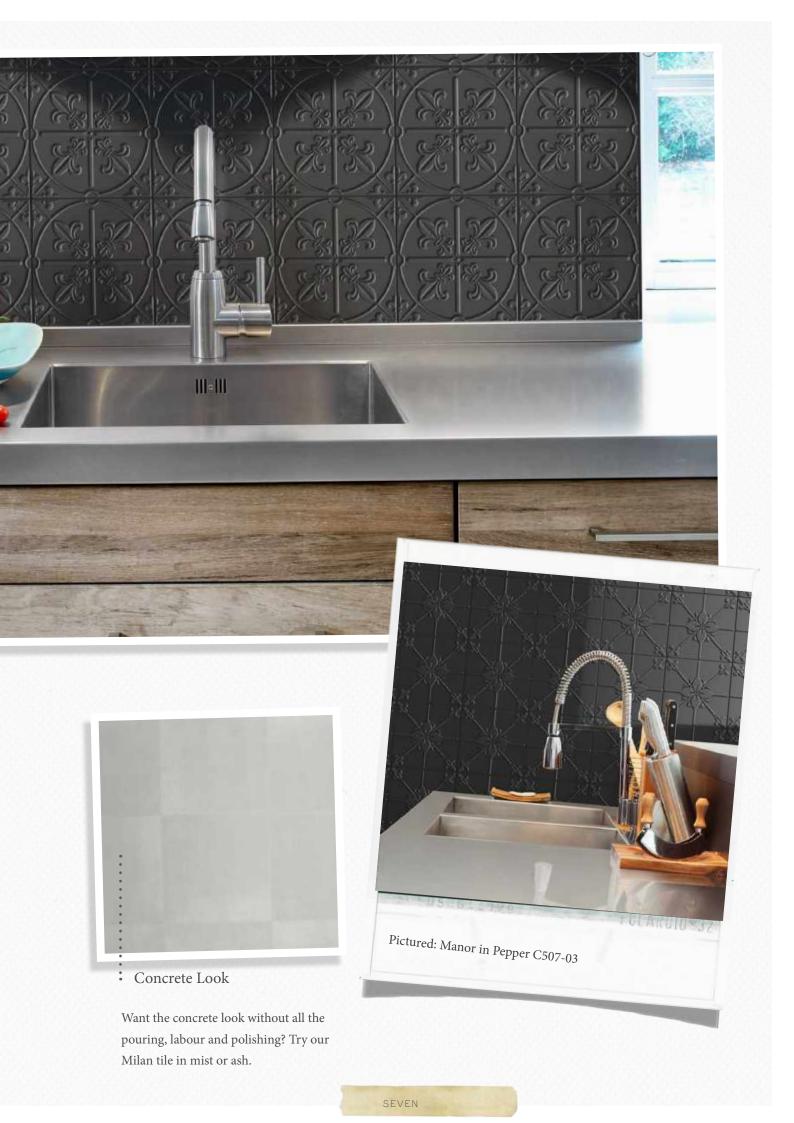

## INDUSTRIAL CHIC

The softer and more liveable version of 'industrial'. This trends brings in materials such as timber to warm up or balance cold elements.

We Recommend:

Empire in Pepper

Why not incorporate the industrial look into your splashback with a matte black splashback. Tip: Colour match your grout to give you a seamless finish.

Pictured: Empire in Pepper C507-04