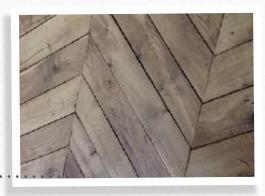

### Benchtops

Marble or marble look benchtops add an instant touch of class.

Timber

Timber features whether in flooring or benchtops are a no-brainer for a modern space. It makes any space feel like home.

Thick timber, whether used in benchtops or shelving, is a warm feature in any style home.