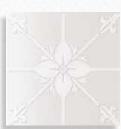

# frending: HAMPTONS STYLE

Classic, yet relaxed. Soft neutrals paired together usually grounded by grey or white. A classic, coastal influenced style.

We Recommend:
Windsor
in Stone

Delicate and timeless, the feminine look of Windsor will slot right in to a Hamptons style home.