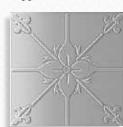

# frending: HAMPTONS STYLE

Classic, yet relaxed. Soft neutrals paired together usually grounded by grey or white. A classic, coastal influenced style.

We Recommend:
Windsor
in Stone

Delicate and timeless, the feminine look of Windsor will slot right in to a Hamptons style home.