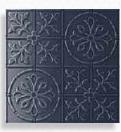

# frending: HAMPTONS STYLE

Classic, yet relaxed. Soft neutrals paired together usually grounded by grey or white. A classic, coastal influenced style.

We Recommend:
Windsor
in Stone

Delicate and timeless, the feminine look of Windsor will slot right in to a Hamptons style home.