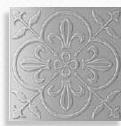

# frending: HAMPTONS STYLE

Classic, yet relaxed. Soft neutrals paired together usually grounded by grey or white. A classic, coastal influenced style.

We Recommend:
Windsor
in Stone

Delicate and timeless, the feminine look of Windsor will slot right in to a Hamptons style home.