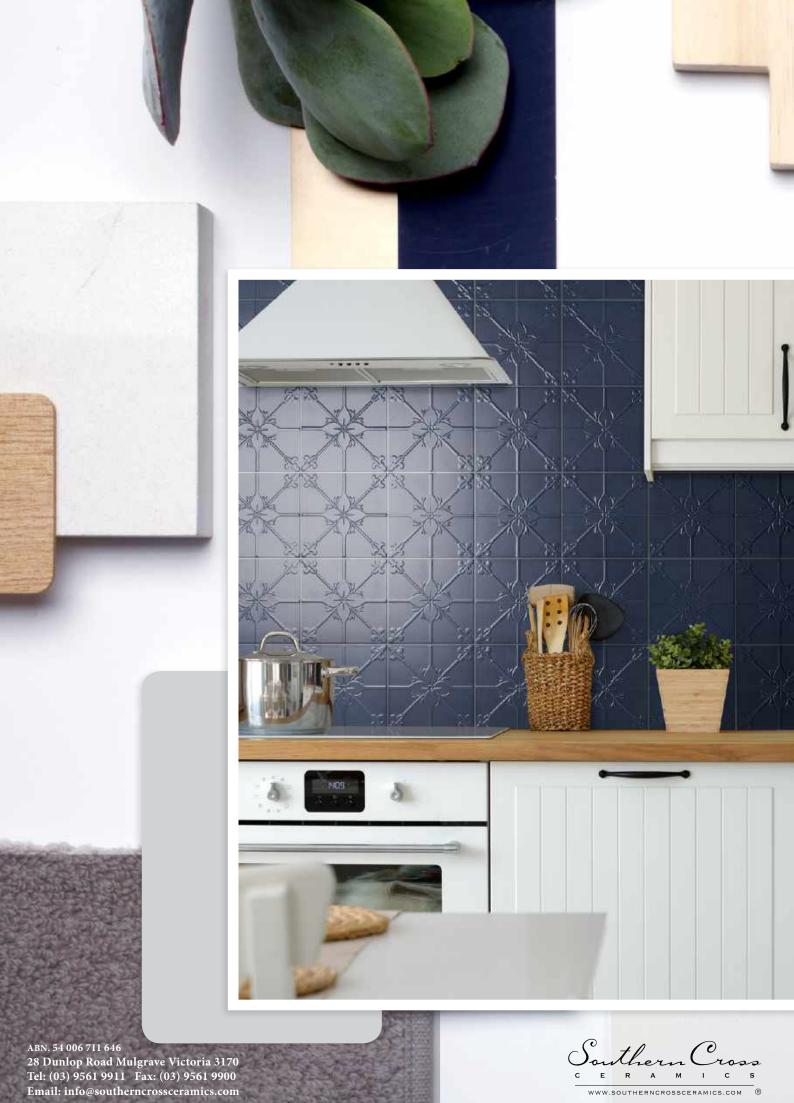

## INDUSTRIAL CHIC

The softer and more liveable version of 'industrial'. This trends brings in materials such as timber to warm up or balance cold elements.

We Recommend:

Empire in Pepper

Why not incorporate the industrial look into your splashback with a matte black splashback. Tip: Colour match your grout to give you a seamless finish.

Pictured: Empire in Pepper C507-04