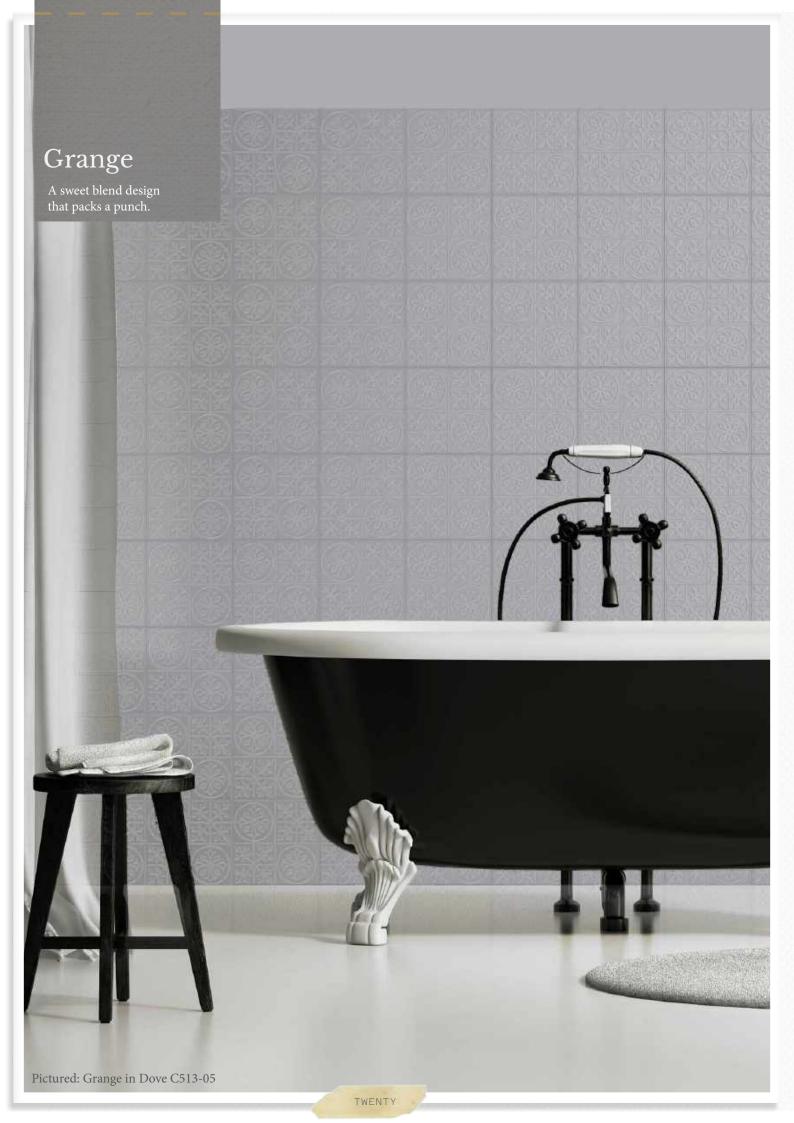

C515-02 Flint (satin)

C504-02 Eggshell (gloss)

C508-02 Onyx (gloss)

C512-02 Haze (satin)

C516-02 Magnum (satin)

C501-03 Chalk (matte)

C505-03 Cloud (satin)

C509-03 Duck Egg (satin)

C513-05 Dove (satin)

C502-05 *Ice* (*gloss*)

C506-05 Sterling (gloss)

C510-05 Stone (satin)

C514-05 Inkwell (satin)

C503-05 Bone (satin)

C507-05 Pepper (matte)

C511-05 Diesel (satin)