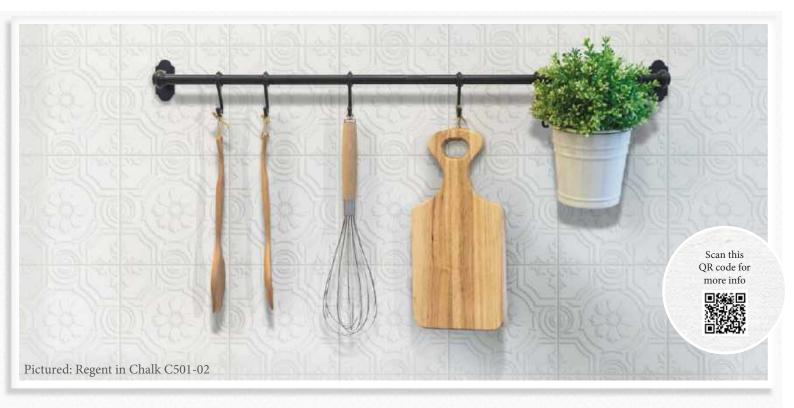

ommend:
Windsor
in Stone

Delicate and timeless, the feminine look of Windsor will slot right in to a Hamptons style home.





Thick timber, whether used in benchtops or shelving, is a warm feature in any style home.

### Cabinetry

It's hard to imagine a classic kitchen without shaker style cabinetry. Modernise with stainless steel handles or warm it up with some brass.













C501-01 Chalk (matte)



C505-01 Cloud (satin)



C509-01 Duck Egg (satin)



C513-01 Dove (satin)



C502-01 *Ice* (*gloss*)



C506-01 Sterling (gloss)



C510-01 Stone (satin)



C514-01 Inkwell (satin)



C503-01 Bone (satin)



C507-01 Pepper (matte)



C511-01 Diesel (satin)



C515-01 Flint (satin)



C504-01 Eggshell (gloss)



C508-01 Onyx (gloss)



C512-01 Haze (satin)



C516-01 Magnum (satin)







C501-02 Chalk (matte)



C505-02 Cloud (satin)



C509-02 Duck Egg (satin)



C513-02 Dove (satin)



C502-02 Ice (gloss)



C506-02 Sterling (gloss)



C510-02 Stone (satin)



C514-02 Inkwell (satin)



C503-02 Bone (satin)



C507-02 Pepper (matte)



C511-02 Diesel (satin)



C515-02 Flint (satin)



C504-02 Eggshell (gloss)



C508-02 Onyx (gloss)



C512-02 Haze (satin)



C516-02 Magnum (satin)







C501-03 Chalk (matte)



C505-03 Cloud (satin)



C509-03 Duck Egg (satin)



C513-03 Dove (satin)



C502-03 *Ice* (*gloss*)



C506-03 Sterling (gloss)



C510-03 Stone (satin)



C514-03 Inkwell (satin)



C503-03 Bone (satin)



C507-03 Pepper (matte)



C511-03 Diesel (satin)



C515-03 Flint (satin)



C504-03 Eggshell (gloss)



C508-03 Onyx (gloss)



C512-03 Haze (satin)