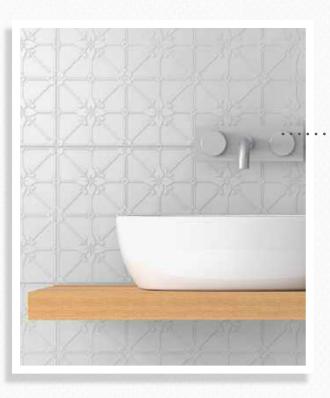

# frending: HAMPTONS STYLE

Classic, yet relaxed. Soft neutrals paired together usually grounded by grey or white. A classic, coastal influenced style.

We Recommend:
Windsor
in Stone

Delicate and timeless, the feminine look of Windsor will slot right in to a Hamptons style home.