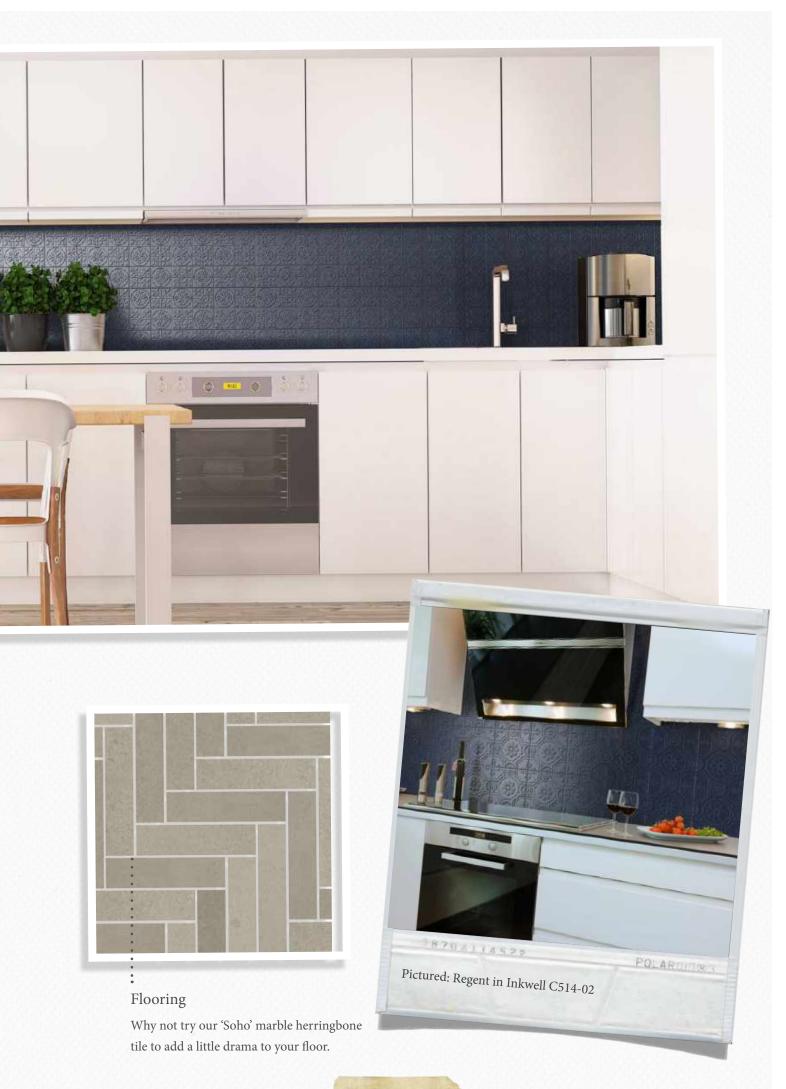

# frending: HAMPTONS STYLE

Classic, yet relaxed. Soft neutrals paired together usually grounded by grey or white. A classic, coastal influenced style.

We Recommend:
Windsor
in Stone

Delicate and timeless, the feminine look of Windsor will slot right in to a Hamptons style home.

Thick timber, whether used in benchtops or shelving, is a warm feature in any style home.

### Cabinetry

It's hard to imagine a classic kitchen without shaker style cabinetry. Modernise with stainless steel handles or warm it up with some brass.

C501-01 Chalk (matte)

C505-01 Cloud (satin)

C509-01 Duck Egg (satin)