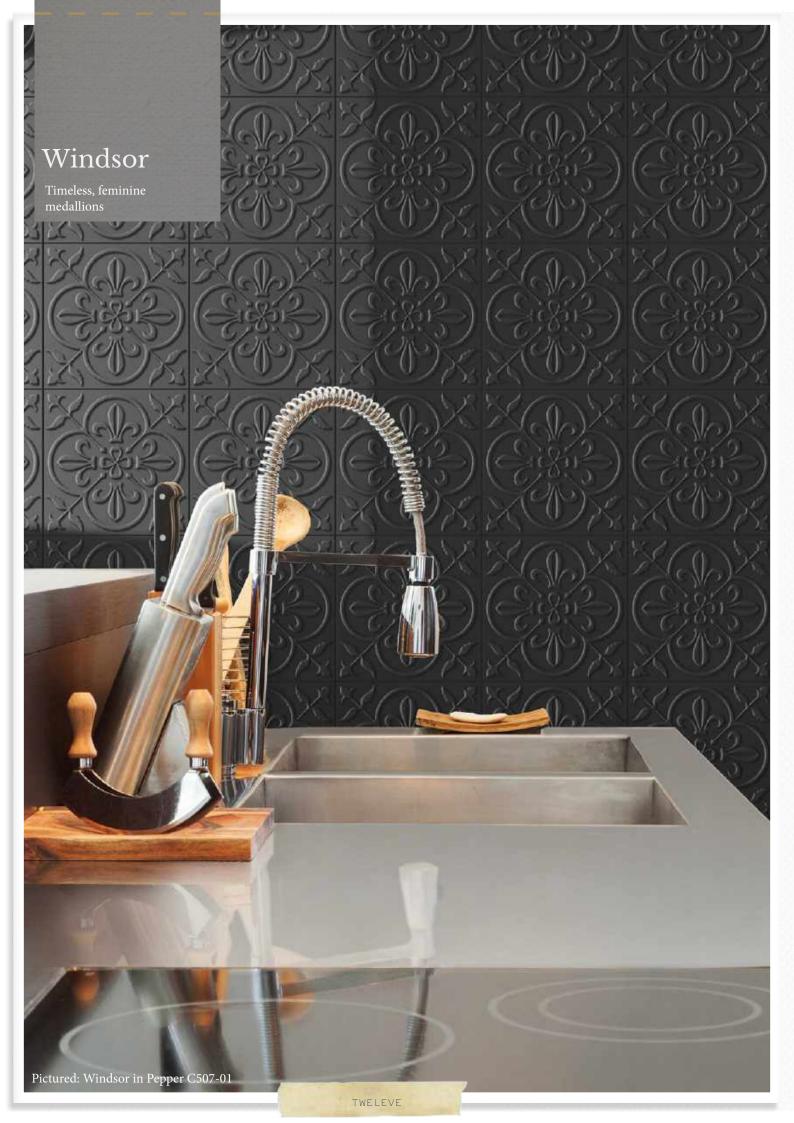

# frending: HAMPTONS STYLE

Classic, yet relaxed. Soft neutrals paired together usually grounded by grey or white. A classic, coastal influenced style.

We Recommend:
Windsor
in Stone

Delicate and timeless, the feminine look of Windsor will slot right in to a Hamptons style home.