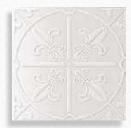

# frending: HAMPTONS STYLE

Classic, yet relaxed. Soft neutrals paired together usually grounded by grey or white. A classic, coastal influenced style.

We Recommend:
Windsor
in Stone

Delicate and timeless, the feminine look of Windsor will slot right in to a Hamptons style home.