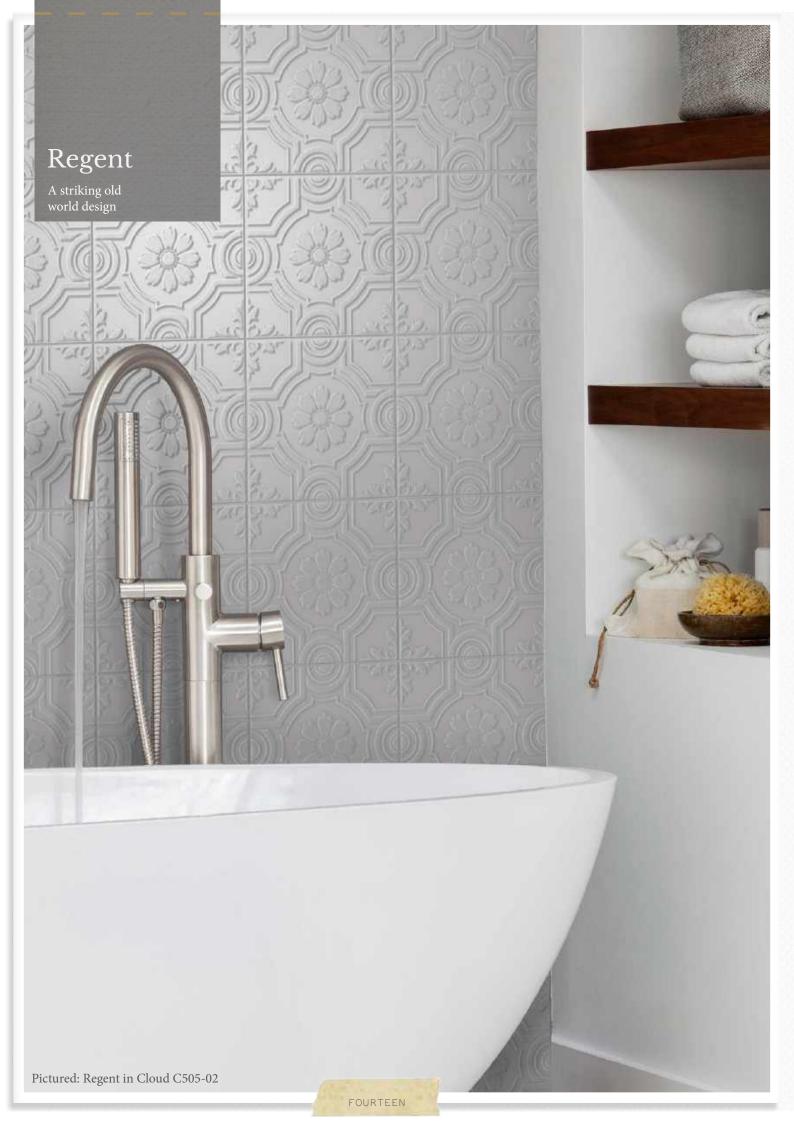

# frending: HAMPTONS STYLE

Classic, yet relaxed. Soft neutrals paired together usually grounded by grey or white. A classic, coastal influenced style.

We Recommend:
Windsor
in Stone

Delicate and timeless, the feminine look of Windsor will slot right in to a Hamptons style home.