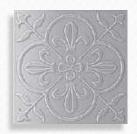

# frending: HAMPTONS STYLE

Classic, yet relaxed. Soft neutrals paired together usually grounded by grey or white. A classic, coastal influenced style.

We Recommend:
Windsor
in Stone

Delicate and timeless, the feminine look of Windsor will slot right in to a Hamptons style home.