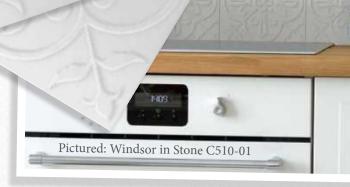

# frending: HAMPTONS STYLE

Classic, yet relaxed. Soft neutrals paired together usually grounded by grey or white. A classic, coastal influenced style.

We Recommend:
Windsor
in Stone

Delicate and timeless, the feminine look of Windsor will slot right in to a Hamptons style home.