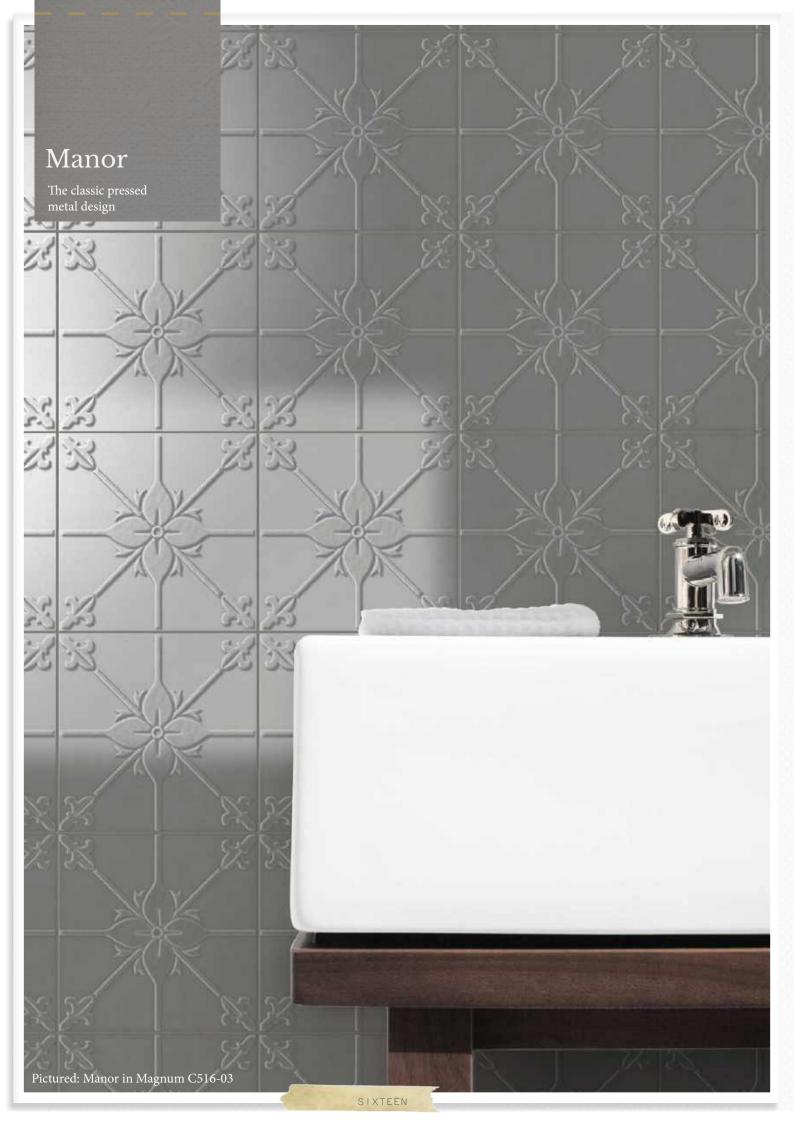

Manor in Chalk

Bring that vintage element in to your space with this classic pressed metal design.

C515-03 Flint (satin)

C504-03 Eggshell (gloss)

C508-03 Onyx (gloss)

C512-03 Haze (satin)

C516-03 Magnum (satin)

C501-04 Chalk (matte)

C505-04 Cloud (satin)

C509-04 Duck Egg (satin)