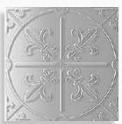

# frending: HAMPTONS STYLE

Classic, yet relaxed. Soft neutrals paired together usually grounded by grey or white. A classic, coastal influenced style.

We Recommend:
Windsor
in Stone

Delicate and timeless, the feminine look of Windsor will slot right in to a Hamptons style home.