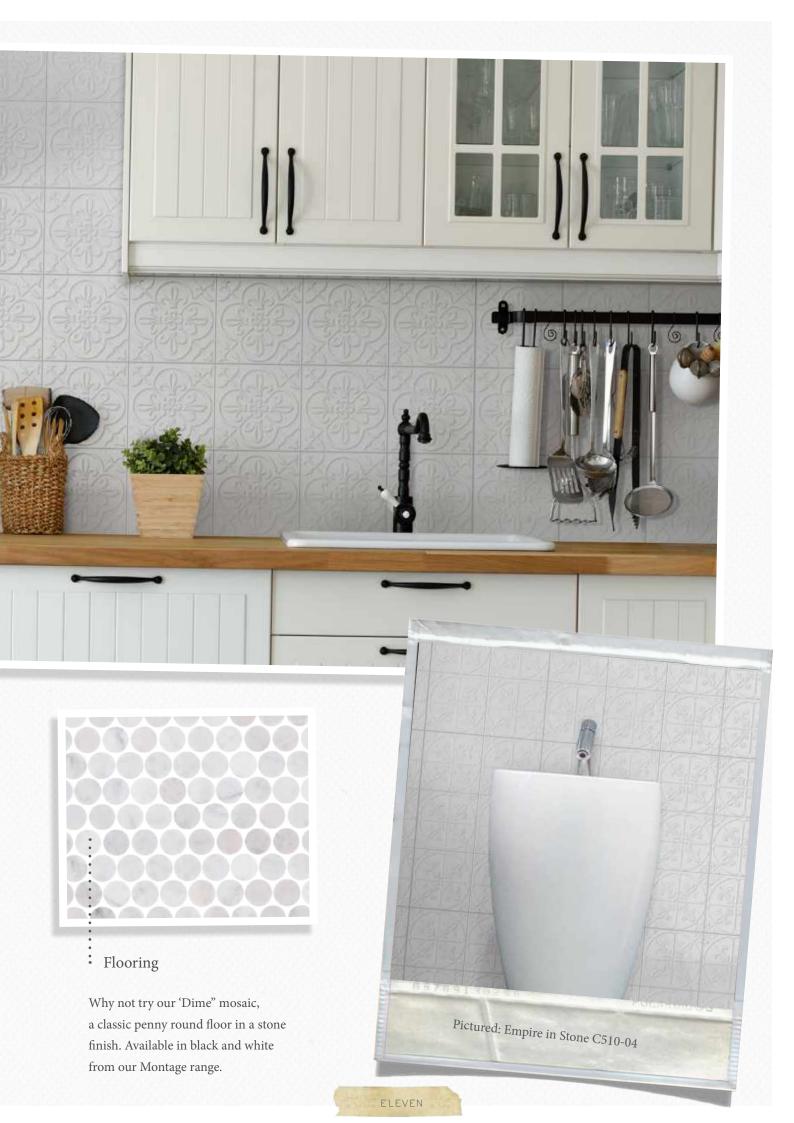

### Benchtops

Marble or marble look benchtops add an instant touch of class.

Timber

Timber features whether in flooring or benchtops are a no-brainer for a modern space. It makes any space feel like home.