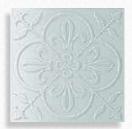

# frending: HAMPTONS STYLE

Classic, yet relaxed. Soft neutrals paired together usually grounded by grey or white. A classic, coastal influenced style.

We Recommend:
Windsor
in Stone

Delicate and timeless, the feminine look of Windsor will slot right in to a Hamptons style home.