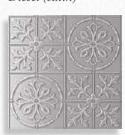

# frending: HAMPTONS STYLE

Classic, yet relaxed. Soft neutrals paired together usually grounded by grey or white. A classic, coastal influenced style.

We Recommend:
Windsor
in Stone

Delicate and timeless, the feminine look of Windsor will slot right in to a Hamptons style home.