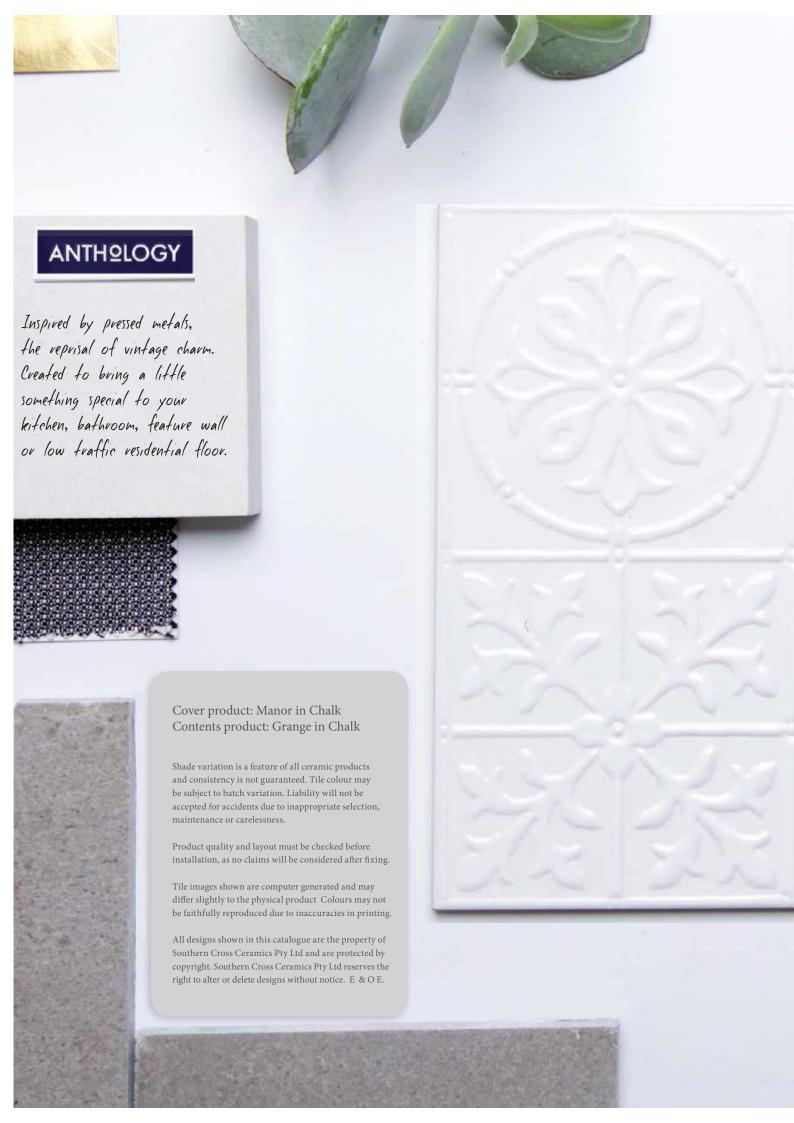

Manor in Chalk

Bring that vintage element in to your space with this classic pressed metal design.