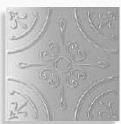

# frending: HAMPTONS STYLE

Classic, yet relaxed. Soft neutrals paired together usually grounded by grey or white. A classic, coastal influenced style.

We Recommend:
Windsor
in Stone

Delicate and timeless, the feminine look of Windsor will slot right in to a Hamptons style home.