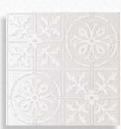

### Cabinetry

It's hard to imagine a classic kitchen without shaker style cabinetry. Modernise with stainless steel handles or warm it up with some brass.

C501-01 Chalk (matte)

C505-01 Cloud (satin)

C509-01 Duck Egg (satin)