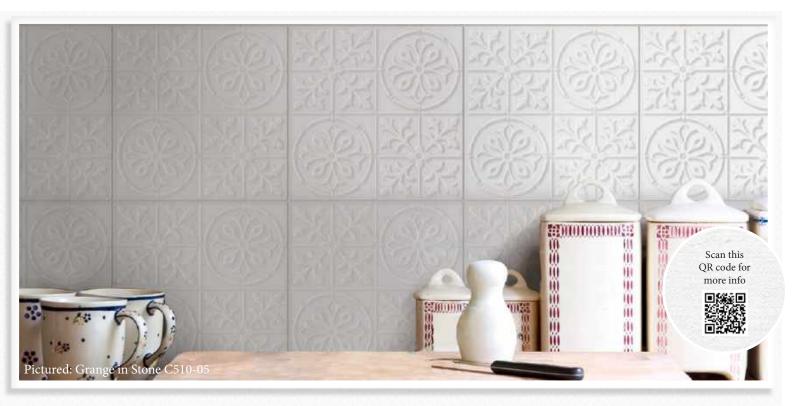

C513-02 Dove (satin)

C502-02 Ice (gloss)

C506-02 Sterling (gloss)

C510-02 Stone (satin)

C514-02 Inkwell (satin)

C503-02 Bone (satin)

C507-02 Pepper (matte)

C511-02 Diesel (satin)

C515-04 Flint (satin)

C504-04 Eggshell (gloss)

C508-04 Onyx (gloss)

C512-04 Haze (satin)

C516-04 Magnum (satin)

C501-05 Chalk (matte)

C505-05 Cloud (satin)

C509-05 Duck Egg (satin)