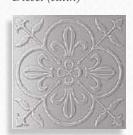

# frending: HAMPTONS STYLE

Classic, yet relaxed. Soft neutrals paired together usually grounded by grey or white. A classic, coastal influenced style.

We Recommend:
Windsor
in Stone

Delicate and timeless, the feminine look of Windsor will slot right in to a Hamptons style home.