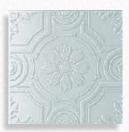

# frending: HAMPTONS STYLE

Classic, yet relaxed. Soft neutrals paired together usually grounded by grey or white. A classic, coastal influenced style.

We Recommend:
Windsor
in Stone

Delicate and timeless, the feminine look of Windsor will slot right in to a Hamptons style home.