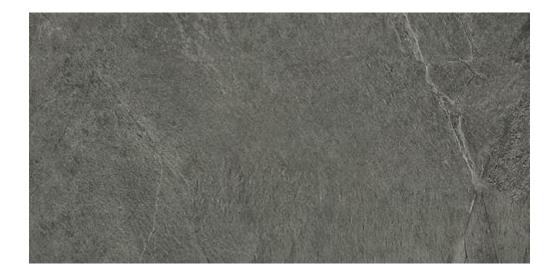

### EGO CHARCOAL MATT 600x600

### Class 1 Building Product Information Requirements Self-Assessment

Product Name: EGO CHARCOAL MATT 600x600

Product Identifier: EGOCHM60

Product Description: A glazed porcelain tile with an R10 matt finish and a water absorption rate of less than 0.05%.

| Specifications          |                                                                           |
|-------------------------|---------------------------------------------------------------------------|
| CODE                    | EGOCHM60                                                                  |
| TILE SIZE (mm)          | 600×600                                                                   |
| THICKNESS (mm)          | 9.5                                                                       |
| SUITABILITY             | Floor/Wall                                                                |
| FINISH                  | Matt                                                                      |
| CLASS                   | PEI Class 4: Moderate to heavy traffic, All residential as well as medium |
|                         | commercial and light industral.                                           |
| RECTIFIED               | Yes                                                                       |
| WEIGHT (kg)             | 7.73                                                                      |
| COEFFICIENT OF FRICTION | 0.49                                                                      |
| SLIP RATING             | R10                                                                       |
| TILES PER BOX           | 4                                                                         |
| M2 PER BOX              | 1.44                                                                      |
| PATTERNS/FACES          | 20                                                                        |
| COUNTRY OF ORIGIN       | China                                                                     |